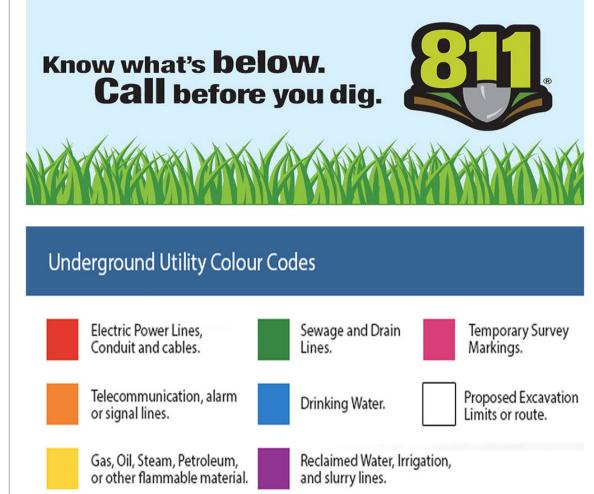

## April is safe digging month!

Always remember to call **IOWA ONE CALL** as you are planning out your spring and summer projects. Before doing any kind of digging you are **required by law to call 811** at least 48 hours in advance, not counting weekends and legal holidays.

Projects that require calling 811 include tree planting, a new fence, deck, patio or swing set. All locate requests are sent to all underground utilities involved. The area will be marked with colored flags. Please visit **iowaonecall.com** for more information.